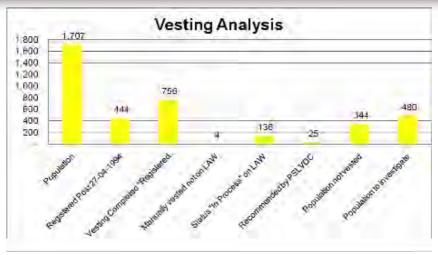

Other Provinces : Due to provincial demarcation
 Municipalities : State function on municipal land

Figure above depicts the categorization of land parcels

Figure above depicts status of vesting of immovable assets as at February 2016