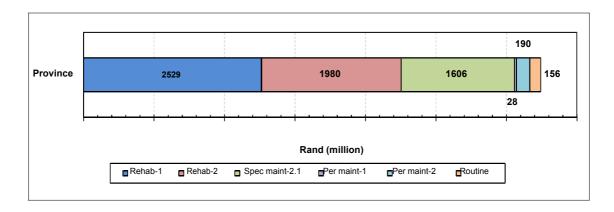

he paved roads per District





Figure above depicts Visual Gravel Index distribution for unpaved roads



Figure above depicts Network Condition Number (NCN)

The figure above depicts the NCN since 1985. It is clear that there is a concerning decrease in the network condition from 2006. A decrease in the network condition is an indication that the maintenance on the network is inadequate.



In the needs analysis, realistic preventative maintenance, upgrading, rehabilitation and repair actions or treatments are considered for each road segment over a long-term analysis period.

#### a) Analysis scenarios for paved roads

Ranking the repair actions or treatments in order of priority, the treatment actions required and the associated cost for the Province is depicted in the figure below.



#### b) Analysis scenarios for unpaved roads

The figure below summarizes the condition of the unpaved roads based on the data available per rating category expressed as percentage length of unpaved road. With more than 35% of the gravel quantity in a very poor to poor condition as well as 41% of the quality in a similar condition, the need for re-gravelling is clear. The high percentage of roads with a fair profile (46%) indicates that the unpaved roads can deteriorate fast if a wet season is experienced and poor drainage is present.



Figure above depicts distress ratings for unpaved roads



The above figure indicates that between 35% and 45% of the unpaved road network requires regravelling. At a cost of R500 000.00 per kilometer, the cost for re-gravelling 45% of the unpaved networ