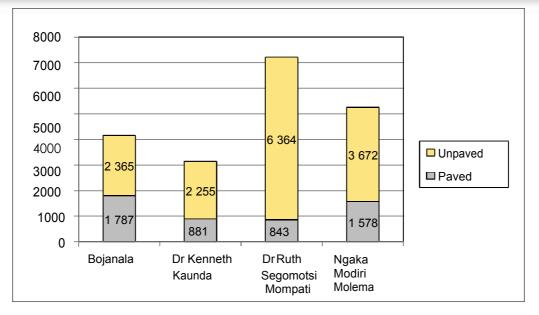

The graphs below illustrate the findings contained in the RAMS report:

Figure above depicts length of paved and unpaved roads (provincial)

Figure above depicts paved and unpaved road lengths per District