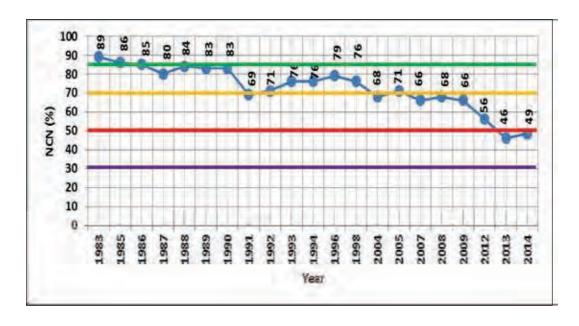

The graphs below illustrate the findings contained in the RAMS report:

Figure above depicts length of paved and unpaved roads (provincial)

Figure above depicts paved and unpaved road lengths per District

Figure above depicts condition distribution of the paved roads per District

Figure above depicts Visual Gravel Index distribution for unpaved roads

Figure above depicts Network Condition Number (NCN)

The figure above depicts the NCN since 1985. It is clear that there is a concerning decrease in the network condition from 2006. A decrease in the network condition is an indication that the maintenance on the network is inadequate.