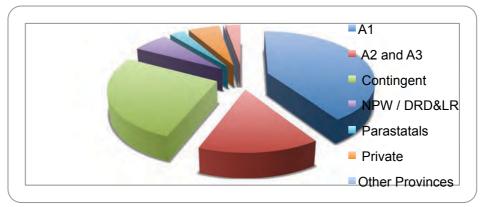

The current iE-Works system is fully BAS-interfaced thus allowing for management of property leases, payment of utility services (water & electricity) and payment of rates and taxes on state-owned provincial properties. The Immovable Asset Register at year-end consisted of 4 313 land parcels, 13 533 non-residential buildings and 2 215 residential buildings, all linked to land parcels.

The aforementioned land parcels are categorized as follows:

• A1 : Vested in the name of the Province or a Model C School

A2 and A3 : Deemed provincial due to the function

• Contingent : Provincial function on non-state land or un-surveyed land

NPW / DRD&LR : Provincial function on national land

Parastatals : NW Housing Corporation properties or National Housing Board properties

Private : Properties sold or ownership changed needs to be verified

Other Provinces : Due to provincial demarcation
 Municipalities : State function on municipal land

Figure above depicts the categorization of land parcels

Figure above depicts status of vesting of immovable assets as at February 2016