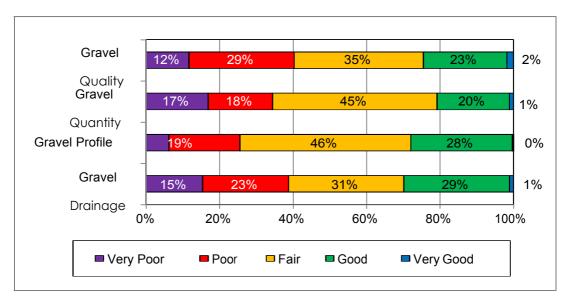

#### b) Analysis scenarios for unpaved roads

The figure below summarizes the condition of the unpaved roads based on the data available per rating category expressed as percentage length of unpaved road. With more than 35% of the gravel quantity in a very poor to poor condition as well as 41% of the quality in a similar condition, the need for re-gravelling is clear. The high percentage of roads with a fair profile (46%) indicates that the unpaved roads can deteriorate fast if a wet season is experienced and poor drainage is present.

Figure above depicts distress ratings for unpaved roads

The above figure indicates that between 35% and 45% of the unpaved road network requires regravelling. At a cost of R500 000.00 per kilometer, the cost for re-gravelling 45% of the unpaved network (6 595 km) is estimated to be R3 297 500 000.00. Maintenance of the remainder is estimated at R2 509 000 000.00.