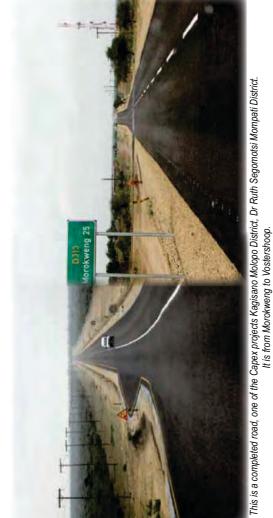

12 | -7 509                           | 1 194 051              | 812 629               | 381 422                          |  |
| Total                                         | 1 356 283                              | 1 363 565 | -7 282                           | 1 567 320              | 1 248 371             | 318 949                          |  |



# **PART C: GOVERNANCE**





Routine maintenance especially in the form of pothole plugging on roads often pose a challenge but plans are in place to deal with the challenges.

Below: Two of the road projects, 1.8 km each, done as part of the contractor development programme are access roads in Moretele and Khaukwe villages in Greater Taung Local Municipality. Six emerging contractors benefitted from these projects completing 600m each.







### 7. GOVERNANCE & RISK MANAGEMENT

### 7.1 RISK MANAGEMENT

There is a Risk Management structure in existence to support the implementation and maintenance of an effective and efficient risk management function. The Risk Management Policy and Strategy were reviewed to guide the implementation of an effective risk management process in the Department.

Departmental Risk Assessment Workshops were conducted in line with the Risk Management Strategy to identify new and emerging risks. Risk Management is a valuable tool to support the Department's performance through minimizing of negative outcomes and optimizing opportunities for improvement and excellence in service delivery.

A consolidated risk report for 2015/16 was prepared and discussed by the Departmental Risk Management Committee