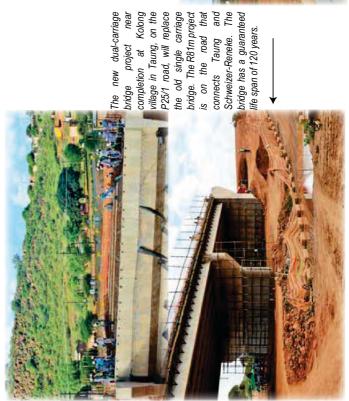

912 | -7 509                           | 1 194 051              | 812 629               | 381 422                          |  |
| Total                                         | 1 356 283                              | 1 363 565 | -7 282                           | 1 567 320              | 1 248 371             | 318 949                          |  |



# **PART C: GOVERNANCE**





Routine maintenance especially in the form of pothole plugging on roads often pose a challenge but plans are in place to deal with the challenges.

Below: Two of the road projects, 1.8 km each, done as part of the contractor development programme are access roads in Moretele and Khaukwe villages in Greater Taung Local Municipality. Six emerging contractors benefitted from these projects completing 600m each.







### 7. GOVERNANCE & RISK MANAGEMENT

### 7.1 RISK MANAGEMENT

There is a Risk Management structure in existence to support the implementation and maintenance of an effective and efficient risk management function. The Risk Management Policy and Strategy were reviewed to guide the implementation of an effective risk management process in the Department.

Departmental Risk Assessment Workshops were conducted in line with the Risk Management Strategy to identify new and emerging risks. Risk Management is a valuable tool to support the Department's performance through minimizing of negative outcomes and optimizing opportunities for improvement and excellence in service delivery.

A consolidated risk report for 2015/16 was prepared and discussed by the Departmental Risk Management Committ