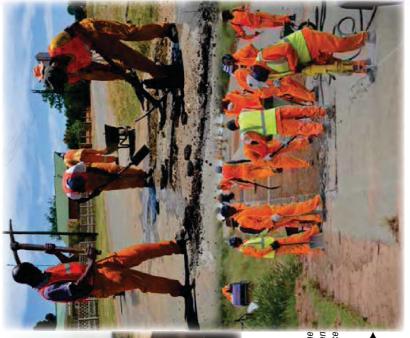

| 373 269                | 435 742               | -62 473                          |  |
| Current                                       | 131 880                                | 131 653   | 227                              | 373 269                | 435 742               | -62 473                          |  |
| Capital                                       | 1 224 403                              | 1 231 912 | -7 509                           | 1 194 051              | 812 629               | 381 422                          |  |
| Total                                         | 1 356 283                              | 1 363 565 | -7 282                           | 1 567 320              | 1 248 371             | 318 949                          |  |



# **PART C: GOVERNANCE**





Routine maintenance especially in the form of pothole plugging on roads often pose a challenge but plans are in place to deal with the challenges.

Below: Two of the road projects, 1.8 km each, done as part of the contractor development programme are access roads in Moretele and Khaukwe villages in Greater Taung Local Municipality. Six emerging contractors benefitted from these projects completing 600m each.







### 7. GOVERNANCE & RISK MANAGEMENT

### 7.1 RISK MANAGEMENT

There is a Risk Management structure in existence to support the implementation and maintenance of an effective and efficient risk management function. The Risk Management Policy and Strategy were reviewed to guide the implementation of an effective risk management process in the Department.

Departmental Risk Asses