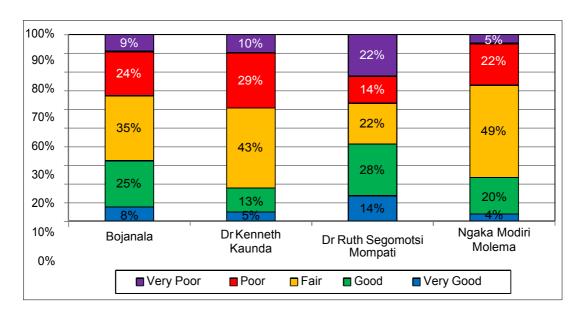

Figure above depicts condition distribution of the paved roads per District

Figure above depicts Visual Gravel Index distribution for unpaved roads

Figure above depicts Network Condition Number (NCN)

The figure above depicts the NCN since 1985. It is clear that there is a concerning decrease in the network condition from 2006. A decrease in the network condition is an indication that the maintenance on the network is inadequate.