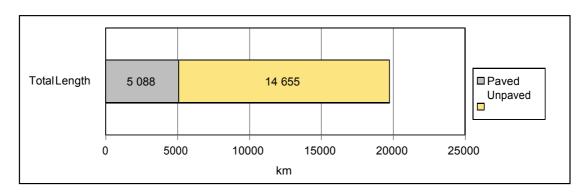

The graphs below illustrate the findings contained in the RAMS report:

Figure above depicts length of paved and unpaved roads (provincial)

Figure above depicts paved and unpaved road lengths per District