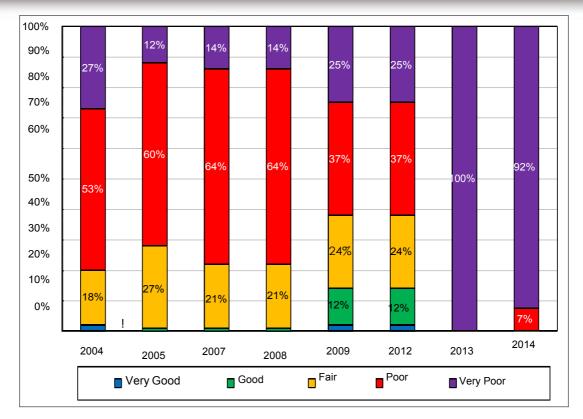

The graphs below illustrate the findings contained in the RAMS report:

Figure above depicts length of paved and unpaved roads (provincial)

Figure above depicts paved and unpaved road lengths per District

Figure above depicts condition distribution of the paved roads per District

Figure above depicts Visual Gravel Index distribution for unpaved roads

Figure above depicts Network Condition Number (NCN)

The figure above depicts the NCN since 1985. It is clear that there is a concerning decrease in the network condition from 2006. A decrease in the network condition is an indication that the maintenance on the network is inadequate.

#### b) Analysis scenarios for unpaved roads

The figure below summarizes the condition of the unpaved roads based on the data available per rating category expressed as percentage length of unpaved road. With more than 35% of the gravel quantity in a very poor to poor condition as well as 41% of the quality in a similar condition, the need for re-gravelling is clear. The high percentage of roads with a fair profile (46%) indicates that the unpaved roads can deteriorate fast if a wet season is experienced and poor drainage is present.

Figure above depicts distress ratings for unpaved roads

The above figure indicates that between 35% and 45% of the unpaved road network requires regravelling. At a cost of R500 000.00 per kilometer, the cost for re-gravelling 45% of the unpaved network (6 595 km) is estimated to be R3 297 500 000.00. Maintenance of the remainder is estimated at R2 509 000 000.00.